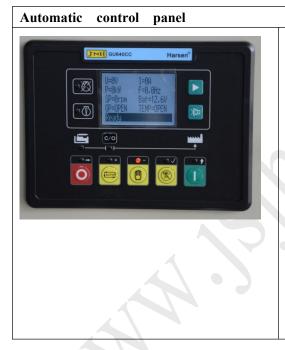

Automatic control panel is the basic configuration of Automatic Gensets of unattended operation. The panel can receive remote open/stop unit control signal. (ATS control)

Functional characteristics: LCD display; All Chinese or English operation language on the menu; Genset have Automatic, Manual, Shutdown (Emergency stop) etc control functions, and the Panel have rich programmable output and input connector, humanized interface, multiple functions LCD, which show the inspection parameters via data, symbol and straight at the same time; It have the standard communication interface; RS-485 (Modbus communication protocol), the user can get the "remote control", "remote test" and "remote report" etc monitor functions via Communication(Internet) or Central monitoring system(Upper Computer), it can meet the needs of all kinds of automatic generating set.