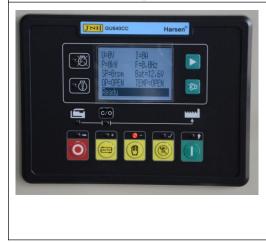

#### Standard control panel

Standard control panel can satisfy the Genset for normal operation, it have the advantages of simple operation, multiple functions, reliable protection. The panel can receive remote open/stop control signal for Genset. (ATS control)

Functional characteristics: Liquid crystal display (LCD); can display a variety of electricity and oil machine parameters in Chinese/English; With automatic and manual, shutdown (Emergency stop) etc control functions, it can protect against low oil pressure, high temperature, low or high voltage, high or low frequency, over current etc, can meet the needs of various Gensets.