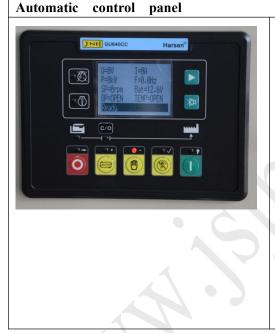

Automatic control panel is the basic configuration of Automatic Gensets of unattended operation. The panel can receive remote open/stop unit control signal. (ATS control)

Functional characteristics: LCD display; All Chinese or English operation language on the menu; Genset have Automatic,Manual,Shutdown (Emergency stop) etc control functions,and the Panel have rich programmable output and input connector,humanized interface, multiple functions LCD, which show the inspection parameters via data,symbol and straight at the same time; It have the standard communication interface; RS-485 (Modbus communication protocol), the user can get the "remote control","remote test" and "remote report" etc monitor functions via Communication(Internet) or Central monitoring system(Upper Computer),it can meet the needs of all kinds of automatic generating set.