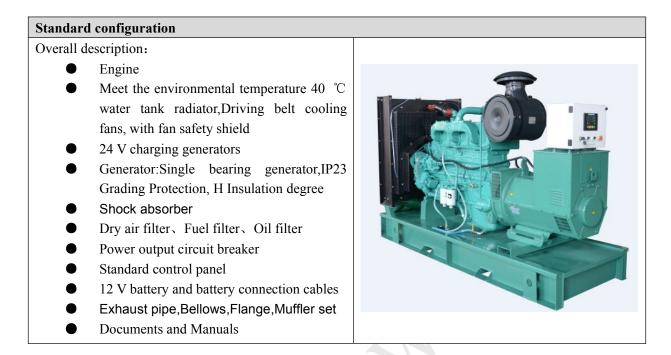

#### Standard control panel

Standard control panel can satisfy the Genset for normal operation, it have the advantages of simple operation, multiple functions, reliable protection. The panel can receive remote open/stop control signal for Genset. (ATS control)

Functional characteristics: Liquid crystal display (LCD); can display a variety of electricity and oil machine parameters in Chinese/English; With automatic and manual, shutdown (Emergency stop) etc control functions, it can protect against low oil pressure, high temperature, low or high voltage, high or low frequency, over current etc, can meet the needs of various Gensets.