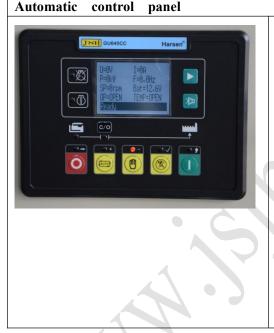

#### Standard control panel

Standard control panel can satisfy the Genset for normal operation, it have the advantages of simple operation, multiple functions, reliable protection. The panel can receive remote open/stop control signal for Genset. (ATS control)

Functional characteristics: Liquid crystal display (LCD); can display a variety of electricity and oil machine parameters in Chinese/English; With automatic and manual, shutdown (Emergency stop) etc control functions, it can protect against low oil pressure, high temperature, low or high voltage, high or low frequency, over current etc, can meet the needs of various Gensets.

Automatic control panel is the basic configuration of Automatic Gensets of unattended operation. The panel can receive remote open/stop unit control signal. (ATS control)

Functional characteristics: LCD display; All Chinese or English operation language on the menu; Genset have Automatic,Manual,Shutdown (Emergency stop) etc control functions,and the Panel have rich programmable output and input connector,humanized interface, multiple functions LCD, which show the inspection parameters via data,symbol and straight at the same time; It have the standard communication interface; RS-485 (Modbus communication protocol), the user can get the "remote control","remote test" and "remote report" etc monitor functions via Communication(Internet) or Central monitoring system(Upper Computer),it can meet the needs of all kinds of automatic generating set.