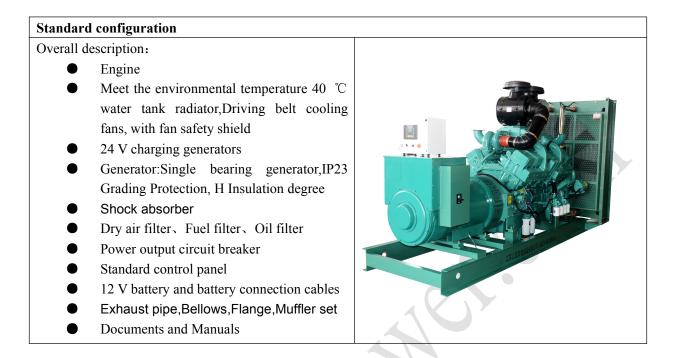

#### Standard control panel

Standard control panel can satisfy the Genset for normal operation, it have the advantages of simple operation, multiple functions, reliable protection. The panel can receive remote open/stop control signal for Genset. (ATS control)

Functional characteristics: Liquid crystal display (LCD); can display a variety of electricity and oil machine parameters in Chinese/English; With automatic and manual, shutdown (Emergency stop) etc control functions, it can protect against low oil pressure, high temperature, low or high voltage, high or low frequency, over current etc, can meet the needs of various Gensets.