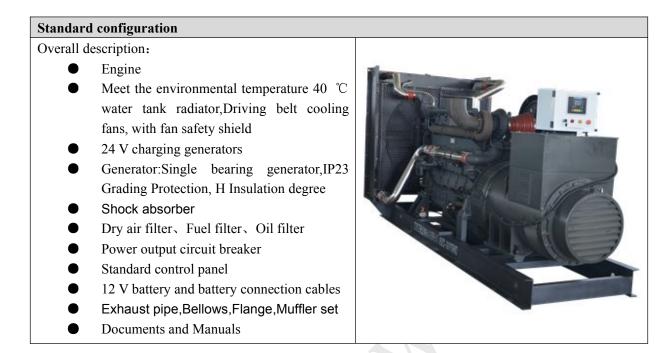

Type Frequency (50HZ) JHS-500GF 500kw/625KVA



| Unit parameters                                 |                |
|-------------------------------------------------|----------------|
| Power:                                          | 500kw/625KVA   |
| Rated voltage:                                  | 400V/230V      |
| Rated current:                                  | 900A           |
| Rated frequency:                                | 50 HZ          |
| The factor of rated power:                      | 0.8            |
| The regulating rate of instantaneous voltage:   | ≤±15%          |
| The regulating rate of steady voltage:          | ≤±0.5%         |
| The waving rate of voltage:                     | ≤0.5%          |
| Voltage waveform distortion degree:             | ≤5%            |
| The time of steady voltage: