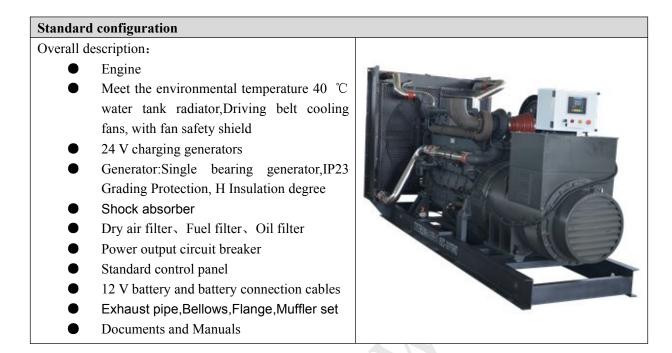

#### Standard control panel

Standard control panel can satisfy the Genset for normal operation, it have the advantages of simple operation, multiple functions, reliable protection. The panel can receive remote open/stop control signal for Genset. (ATS control)

Functional characteristics: Liquid crystal display (LCD); can display a variety of electricity and oil machine parameters in Chinese/English; With automatic and manual, shutdown (Emergency stop) etc control functions, it can protect against low oil pressure, high temperature, low or high voltage, high or low frequency, over current etc, can meet the needs of various Gensets.