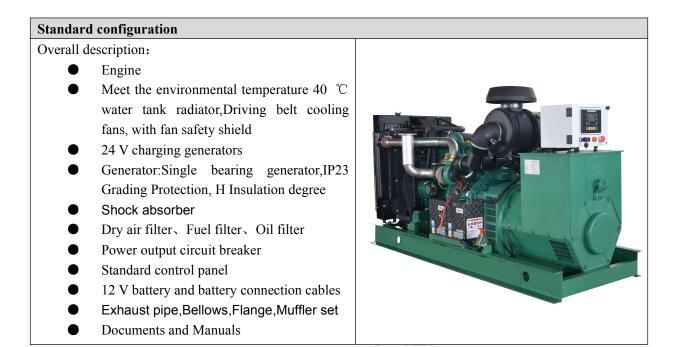

#### Standard control panel

Standard control panel can satisfy the Genset for normal operation, it have the advantages of simple operation, multiple functions, reliable protection. The panel can receive remote open/stop control signal for Genset. (ATS control)

Functional characteristics: Liquid crystal display (LCD); can display a variety of electricity and oil machine parameters in Chinese/English; With automatic and manual, shutdown (Emergency stop) etc control functions, it can protect against low oil pressure, high temperature, low or high voltage, high or low frequency, over current etc, can meet the needs of various Gensets.