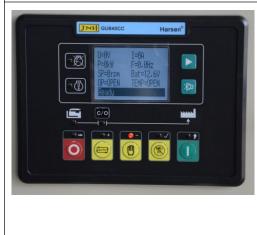

Automatic control panel is the basic configuration of Automatic Gensets of unattended operation. The panel can receive remote open/stop unit control signal. (ATS control)

Functional characteristics: LCD display; All Chinese or English operation language on the menu; Genset have Automatic,Manual,Shutdown (Emergency stop) etc control functions,and the Panel have rich programmable output and input connector,humanized interface, multiple functions LCD, which show the inspection parameters via data,symbol and straight at the same time; It have the standard communication interface; RS-485 (Modbus communication protocol), the user can get the "remote control","remote test" and "remote report" etc monitor functions via Communication(Internet) or Central monitoring system(Upper Computer),it can meet the needs of all kinds of automatic generating set.