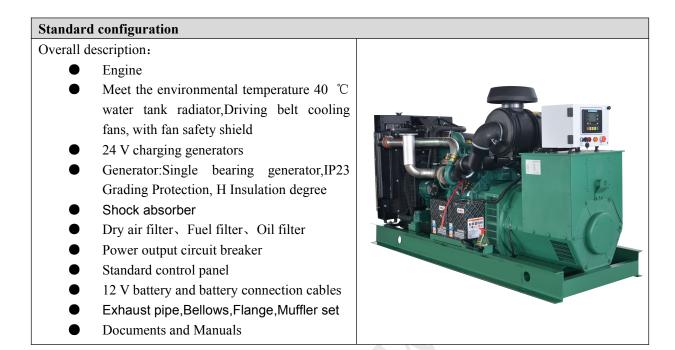

#### Standard control panel

Standard control panel can satisfy the Genset for normal operation, it have the advantages of simple operation, multiple functions, reliable protection. The panel can receive remote open/stop control signal for Genset. (ATS control)

Functional characteristics: Liquid crystal display (LCD); can display a variety of electricity and oil machine parameters in Chinese/English; With automatic and manual, shutdown (Emergency stop) etc control functions, it can protect against low oil pressure, high temperature, low or high voltage, high or low frequency, over current etc, can meet the needs of various Gensets.