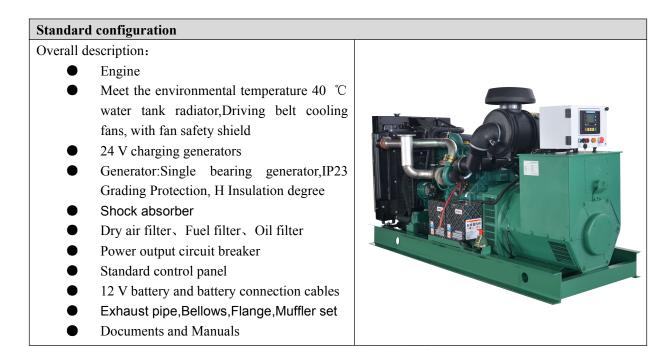

unload,Reverse power protection,various problems protection,over loading protection,increase or decrease load smoothly,reduce the impact to the Gensets.

| Standard Features                      |                           | C                                          |
|----------------------------------------|---------------------------|--------------------------------------------|
| Standard Auto Control System           | МССВ                      | Special tool for Cummins engine            |
| Base Fuel Tank                         | Oil Drain Valve           | One set of fuel filter / oil filter / belt |
| Starting batteries (Maintenance-Free & | Exhaust System( including | Documents                                  |
| Watering-Free) with connective         | unit muffler)             |                                            |
| wires                                  |                           |                                            |