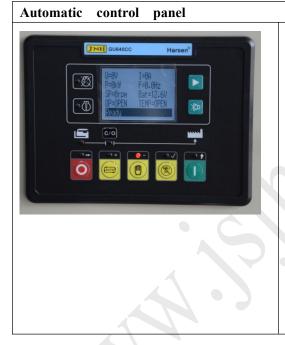

Automatic control panel is the basic configuration of Automatic Gensets of unattended operation. The panel can receive remote open/stop unit control signal. (ATS control)

Functional characteristics: LCD display; All Chinese or English operation language on the menu; Genset have Automatic,Manual,Shutdown (Emergency stop) etc control functions,and the Panel have rich programmable output and input connector,humanized interface, multiple functions LCD, which show the inspection parameters via data,symbol and straight at the same time; It have the standard communication interface; RS-485 (Modbus communication protocol), the user can get the "remote control","remote test" and "remote report" etc monitor functions via Communication(Internet) or Central monitoring system(Upper Computer),it can meet the needs of all kinds of automatic generating set.