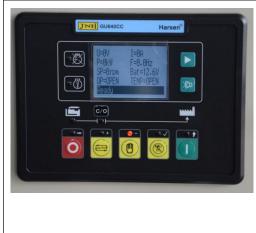

### Standard control panel

Standard control panel can satisfy the Genset for normal operation, it have the advantages of simple operation, multiple functions, reliable protection. The panel can receive remote open/stop control signal for Genset. (ATS control)

Functional characteristics: Liquid crystal display (LCD); can display a variety of electricity and oil machine parameters in Chinese/English; With automatic and manual, shutdown (Emergency stop) etc control functions, it can protect against low oil pressure, high temperature, low or high voltage, high or low frequency, over current etc, can meet the needs of various Gensets.