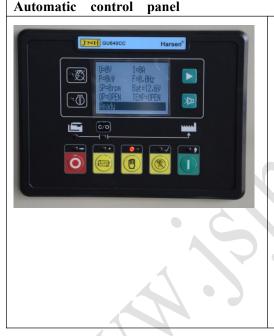

#### Standard control panel

Standard control panel can satisfy the Genset for normal operation, it have the advantages of simple operation, multiple functions, reliable protection. The panel can receive remote open/stop control signal for Genset. (ATS control)

Functional characteristics: Liquid crystal display (LCD); can display a variety of electricity and oil machine parameters in Chinese/English; With automatic and manual, shutdown (Emergency stop) etc control functions, it can protect against low oil pressure, high temperature, low or high voltage, high or low frequency, over current etc, can meet the needs of various Gensets.